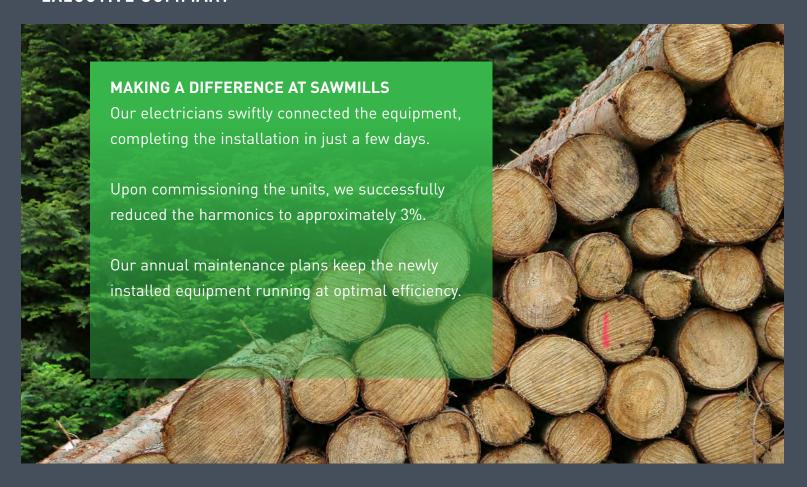

t the 200A breaker was tripping multiple times daily, resulting in half-hour downtimes and idle workers. We devised a plan and built a temporary unit over the weekend—a rare and swift turnaround. After installing the permanent unit, their load was reduced by 40%, allowing them to add more motors and increase production without further breaker issues. Despite the added motor load, their power bill decreased. A year later, the utility company upgraded their service to 400A, which they couldn't do the previous year. During this upgrade, Bjornwood requested another unit for their new saw line. We built and installed the unit, further solidifying our relationship with them.

Bjornwood requested an additional unit after having success with the first unit installed



#### **EXECUTIVE SUMMARY**



#### WE ARE HERE TO HELP YOU

To learn more about how ProSeries Power Quality can help your business reduce costs, enhance energy efficiency, and optimize power quality, contact us directly to learn more about our products.

Thank you for considering ProSeries Power Quality as your trusted partner in power quality solutions. We look forward to the opportunity to work with you and deliver tangible results that positively impact your company's bottom line.





## MPOWERQUALITY

### Your power quality partner





Tel: 780-779-1961

Email: sales@pspqus.com

Web: proseriespowerquality.com